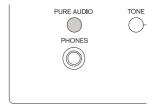

# ■ PURE AUDIO button (on the unit only) (European, Australian and Asian models)

The display and analog video circuit is cut off to switch the unit to PURE AUDIO mode and provide purer sound. Selecting this mode lights the PURE AUDIO indicator on the unit. Pressing the button again reselects the previous listenina mode.

• Selecting Pure Audio for listening mode turns off the unit's display and analog video circuitry, and only the video signals input through HDMI input are output from HDMI output.