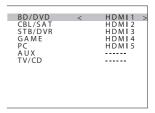

# 1. HDMI Input

It is possible to change assignment of input selector buttons and the HDMI IN jacks.

| Setting Item | Default Value | Setting Details                                                                                                                                                                                                                         |
|--------------|---------------|-----------------------------------------------------------------------------------------------------------------------------------------------------------------------------------------------------------------------------------------|
| BD/DVD       | HDMI 1        | "HDMI 1" to "HDMI 6": Desired HDMI IN jack can be assigned to BD/DVD button. If you do not assign a jack, select "". To select an HDMI IN jack already assigned to another input selector, change its setting to "" first.              |
| CBL/SAT      | HDMI 2        | "HDMI 1" to "HDMI 6": Desired HDMI IN jack can<br>be assigned to CBL/SAT button. If you do not<br>assign a jack, select "". To select an HDMI IN<br>jack already assigned to another input selector,<br>change its setting to "" first. |
| STB/DVR      | HDMI 3        | "HDMI 1" to "HDMI 6": Desired HDMI IN jack can<br>be assigned to STB/DVR button. If you do not<br>assign a jack, select "". To select an HDMI IN<br>jack already assigned to another input selector,<br>change its setting to "" first. |
| GAME         | HDMI 4        | "HDMI 1" to "HDMI 6": Desired HDMI IN jack can be assigned to GAME button. If you do not assign a jack, select "". To select an HDMI IN jack already assigned to another input selector, change its setting to "" first.                |
| PC           | HDMI 5        | "HDMI 1" to "HDMI 6": Desired HDMI IN jack can be assigned to PC button. If you do not assign a jack, select "". To select an HDMI IN jack already assigned to another input selector, change its setting to "" first.                  |
| AUX          |               | "HDMI 1" to "HDMI 6": Desired HDMI IN jack can be assigned to AUX button. If you do not assign a jack, select "". To select an HDMI IN jack already assigned to another input selector, change its setting to "" first.                 |
| TV/CD        |               | "HDMI 1" to "HDMI 6": Desired HDMI IN jack can be assigned to TV/CD button. If you do not assign a jack, select "". To select an HDMI IN jack already assigned to another input selector, change its setting to "" first.               |