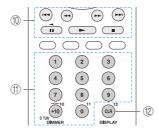

# ■ Registration

- 1. Tune into the AM/FM radio station you want to register.
- Press MEMORY on the unit, so that the preset number flashes on the display.

|        | CLEAR — |             |  |
|--------|---------|-------------|--|
| DIMMER | MEMORY  | TUNING MODE |  |
|        |         |             |  |
|        |         |             |  |