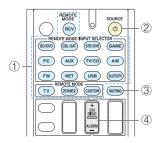

# Functions of the Buttons of the Remote Controller

 Press any of the INPUT SELECTOR button (PC, NET, USB or BLUETOOTH) accordingly to input source.

Operate the remote controller by referring to the name and function of each of the buttons.

- TOP MENU: This button displays the top menu for each media or server.
- ② A/Y, ENTER: These buttons navigate through items and activate the selected item.
  - ✓►: These buttons cycle through pages.
- ③ ◄<: This button fast-reverses the current track. This button is not operable from 10 seconds before the playback ends.
- 4 I=4: This button plays the current track from the beginning. Pressing this button twice plays the previous track.
- (5) CH +/- button: Moves the cursor on the Internet radio stations list in "My Favorites".
- MENU: This button displays the menu of each Internet radio service.
- (7) **RETURN**: This button returns to the previous screen.
- ⑤ → : This button plays the next track.

# Operating Music Files with the Remote Controller

- (1) ►: This button starts the playback.
- 1 II: This button pauses the playback.
- SEARCH: This button toggles between the playback screen and list screen during playback.
- ③ ■: This button stops the playback.
- (A) RANDOM: This button performs random playback.
- (§ REPEAT: This button replays the track (or tracks). Pressing this button repeatedly cycles through the repeat modes.
- (b) DISPLAY: This button changes the displayed track information during playback. Pressing this button when the list screen is displayed toggles the screen to playback.
  - Bluetooth-enabled devices: Usable buttons are
     , I◄◄, ◄◄, ▮I, ▶►, ▶►I, and ■.