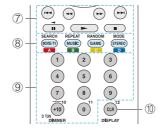

- TOP MENU: This button displays the top menu for each media or server.
- ② A/Y, ENTER: These buttons navigate through items and activate the selected item.
  - ✓►: These buttons cycle through pages.
- ③ ◄<: This button fast-reverses the current track. This button is not operable from 10 seconds before the playback ends.
- 4 I=4: This button plays the current track from the beginning. Pressing this button twice plays the previous track.
- (5) CH +/- button: Moves the cursor on the Internet radio stations list in "My Favorites".
- MENU: This button displays the menu of each Internet radio service.
- (7) **RETURN**: This button returns to the previous screen.
- ⑤ → : This button plays the next track.

# Operating Music Files with the Remote Controller

- (1) ►: This button starts the playback.
- 1 II: This button pauses the playback.
- SEARCH: This button toggles between the playback screen and list screen during playback.
- ③ ■: This button stops the playback.
- (A) RANDOM: This button performs random playback.
- (§ REPEAT: This button replays the track (or tracks). Pressing this button repeatedly cycles through the repeat modes.
- (b) DISPLAY: This button changes the displayed track information during playback. Pressing this button when the list screen is displayed toggles the screen to playback.
  - Bluetooth-enabled devices: Usable buttons are
     , I◄◄, ◄◄, ▮I, ▶►, ▶►I, and ■.

# Icons Displayed During Playback

Icons are displayed on the display during music file playback. The meaning of each icon is as follows:

::: Track

#: Play

#: Pause

#: Artist

##: Album

: Repeat One Track