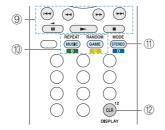

# Operating Music Files with the Remote Controller

- (1) ►: This button starts the playback.
- 1 II: This button pauses the playback.
- SEARCH: This button toggles between the playback screen and list screen during playback.
- ③ ■: This button stops the playback.
- (A) RANDOM: This button performs random playback.
- (§ REPEAT: This button replays the track (or tracks). Pressing this button repeatedly cycles through the repeat modes.
- (b) DISPLAY: This button changes the displayed track information during playback. Pressing this button when the list screen is displayed toggles the screen to playback.
  - Bluetooth-enabled devices: Usable buttons are
     , I◄◄, ◄◄, ▮I, ▶►, ▶►I, and ■.

# Icons Displayed During Playback

Icons are displayed on the display during music file playback. The meaning of each icon is as follows:

::: Track

#: Play

#: Pause

#: Artist

##: Album

: Repeat One Track

Repeat within a folder

Repeat