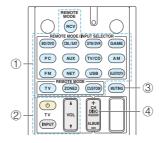

#### ■ Tuning into stations automatically

 Press AM or FM on the unit to select either "AM" or "FM".

Press TUNING MODE, so that the "AUTO" indicator on the display lights.

- 3. Press ▼TUNING▲. The automatic search for a radio station starts. Searching stops when one is found. When tuned into a radio station, the "►TUNED◄" lights on the display lights. When tuned into an FM radio station, the "FM STEREO" indicator lights.
  - No sound is output while the "►TUNED◄" indicator is off.

# ■ Tuning into stations manually

 Press AM or FM on the unit to select either "AM" or "FM".

Press TUNING MODE, so that the "AUTO" indicator on the display goes off.

- Press and hold ▼TUNING to select the desired radio station.
  - The frequency changes by 1 step each time you press the button. The frequency changes continuously if the button is held down and stops when released. Tune by looking at the display.

# ■ Registration

- 1. Tune into the AM/FM radio station you want to register.
- Press MEMORY on the unit, so that the preset number flashes on the display.

|        | CLEAR — |             |  |
|--------|---------|-------------|--|
| DIMMER | MEMORY  | TUNING MODE |  |
|        |         |             |  |
|        |         |             |  |

# ■ Deleting a Preset Radio Station

- 1. Select the preset number to delete.
- While holding down MEMORY, press TUNING MODE on the unit to delete the preset number. The number on the display goes off.