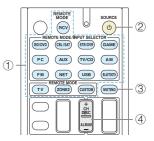

#### ■ Tuning into stations automatically

 Press AM or FM on the unit to select either "AM" or "FM".

Press TUNING MODE, so that the "AUTO" indicator on the display lights.

- 3. Press ▼TUNING▲. The automatic search for a radio station starts. Searching stops when one is found. When tuned into a radio station, the "►TUNED◄" lights on the display lights. When tuned into an FM radio station, the "FM STEREO" indicator lights.
  - No sound is output while the "►TUNED◄" indicator is off.

# ■ Tuning into stations manually

 Press AM or FM on the unit to select either "AM" or "FM".

Press TUNING MODE, so that the "AUTO" indicator on the display goes off.

- Press and hold ▼TUNING to select the desired radio station.
  - The frequency changes by 1 step each time you press the button. The frequency changes continuously if the button is held down and stops when released. Tune by looking at the display.

# ■ Registration

- 1. Tune into the AM/FM radio station you want to register.
- Press MEMORY on the unit, so that the preset number flashes on the display.

|        | CLEAR — |             |  |
|--------|---------|-------------|--|
| DIMMER | MEMORY  | TUNING MODE |  |
|        |         |             |  |
|        |         |             |  |

# ■ Deleting a Preset Radio Station

- 1. Select the preset number to delete.
- While holding down MEMORY, press TUNING MODE on the unit to delete the preset number. The number on the display goes off.