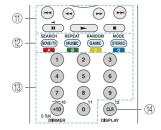

# Operating Music Files with the Remote Controller

- (1) ►: This button starts the playback.
- 1 II: This button pauses the playback.
- SEARCH: This button toggles between the playback screen and list screen during playback.
- ③ ■: This button stops the playback.
- (A) RANDOM: This button performs random playback.
- (§ REPEAT: This button replays the track (or tracks). Pressing this button repeatedly cycles through the repeat modes.
- (b) DISPLAY: This button changes the displayed track information during playback. Pressing this button when the list screen is displayed toggles the screen to playback.
  - Bluetooth-enabled devices: Usable buttons are
     , I◄◄, ◄◄, ▮I, ▶►, ▶►I, and ■.

# Icons Displayed During Playback

Icons are displayed on the display during music file playback. The meaning of each icon is as follows:

::: Track

#: Play

#: Pause

#: Artist

##: Album

: Repeat One Track