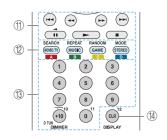

# Operating Music Files with the Remote Controller

- (1) ►: This button starts the playback.
- 1 II: This button pauses the playback.
- SEARCH: This button toggles between the playback screen and list screen during playback.
- ③ ■: This button stops the playback.
- (A) RANDOM: This button performs random playback.
- (§ REPEAT: This button replays the track (or tracks). Pressing this button repeatedly cycles through the repeat modes.
- (b) DISPLAY: This button changes the displayed track information during playback. Pressing this button when the list screen is displayed toggles the screen to playback.
  - Bluetooth-enabled devices: Usable buttons are
     , I◄◄, ◄◄, ▮I, ▶►, ▶►I, and ■.