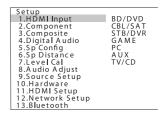

#### **Setup Procedure**

This unit allows you to configure advanced settings, such as to reassign the input jacks and input selector, or configure various speaker settings.

To configure advanced settings, select "Setup" in the Home menu.

# 1. HDMI Input

It is possible to change assignment of input selector buttons and the HDMI IN jacks.

| Setting Item | Default Value | Setting Details                                                                                                                                                                                                                         |
|--------------|---------------|-----------------------------------------------------------------------------------------------------------------------------------------------------------------------------------------------------------------------------------------|
| BD/DVD       | HDMI 1        | "HDMI 1" to "HDMI 6": Desired HDMI IN jack can be assigned to BD/DVD button. If you do not assign a jack, select "". To select an HDMI IN jack already assigned to another input selector, change its setting to "" first.              |
| CBL/SAT      | HDMI 2        | "HDMI 1" to "HDMI 6": Desired HDMI IN jack can<br>be assigned to CBL/SAT button. If you do not<br>assign a jack, select "". To select an HDMI IN<br>jack already assigned to another input selector,<br>change its setting to "" first. |
| STB/DVR      | HDMI 3        | "HDMI 1" to "HDMI 6": Desired HDMI IN jack can<br>be assigned to STB/DVR button. If you do not<br>assign a jack, select "". To select an HDMI IN<br>jack already assigned to another input selector,<br>change its setting to "" first. |
| GAME         | HDMI 4        | "HDMI 1" to "HDMI 6": Desired HDMI IN jack can be assigned to GAME button. If you do not assign a jack, select "". To select an HDMI IN jack already assigned to another input selector, change its setting to "" first.                |
| PC           | HDMI 5        | "HDMI 1" to "HDMI 6": Desired HDMI IN jack can be assigned to PC button. If you do not assign a jack, select "". To select an HDMI IN jack already assigned to another input selector, change its setting to "" first.                  |
| AUX          |               | "HDMI 1" to "HDMI 6": Desired HDMI IN jack can be assigned to AUX button. If you do not assign a jack, select "". To select an HDMI IN jack already assigned to another input selector, change its setting to "" first.                 |
| TV/CD        |               | "HDMI 1" to "HDMI 6": Desired HDMI IN jack can be assigned to TV/CD button. If you do not assign a jack, select "". To select an HDMI IN jack already assigned to another input selector, change its setting to "" first.               |

# 2. Component (Component Video Input)

CBL/SAT button is assigned to COMPONENT VIDEO IN jack as factory default setting. This assignment can be changed if necessary. If you do not assign a jack, select "-----".

# 3. Composite (Composite Video Input)

It is possible to change assignment of input selector buttons and the COMPOSITE VIDEO IN V1 to 3 jacks.

| Setting Item | Default Value | Setting Details                                                                                                                    |
|--------------|---------------|------------------------------------------------------------------------------------------------------------------------------------|
| BD/DVD       |               | "VIDEO 1" to "VIDEO 3": Desired COMPOSITE VIDEO IN jack can be assigned to BD/DVD button. If you do not assign a jack, select "".  |
| CBL/SAT      | VIDEO 1       | "VIDEO 1" to "VIDEO 3": Desired COMPOSITE VIDEO IN jack can be assigned to CBL/SAT button. If you do not assign a jack, select "". |
| STB/DVR      | VIDEO 2       | "VIDEO 1" to "VIDEO 3": Desired COMPOSITE VIDEO IN jack can be assigned to STB/DVR button. If you do not assign a jack, select "". |
| GAME         | VIDEO 3       | "VIDEO 1" to "VIDEO 3": Desired COMPOSITE VIDEO IN jack can be assigned to GAME button. If you do not assign a jack, select "".    |
| PC           |               | "VIDEO 1" to "VIDEO 3": Desired COMPOSITE VIDEO IN jack can be assigned to PC button. If you do not assign a jack, select "".      |
| AUX          | FRONT         | You cannot change this setting.                                                                                                    |
| TV/CD        |               | "VIDEO 1" to "VIDEO 3": Desired COMPOSITE VIDEO IN jack can be assigned to TV/CD button. If you do not assign a jack, select "".   |

# 4. Digital Audio (Digital Audio Input)

It is possible to change assignment of input selector buttons and the DIGITAL IN COAXIAL 1 to 2/OPTICAL jacks.

| Setting Item | Default Value | Setting Details                                                                                                                         |
|--------------|---------------|-----------------------------------------------------------------------------------------------------------------------------------------|
| BD/DVD       | COAXIAL 1     | "COAXIAL 1", "COAXIAL 2", "OPTICAL": Desired DIGITAL IN jack can be assigned to BD/DVD button. If you do not assign a jack, select "".  |
| CBL/SAT      | COAXIAL 2     | "COAXIAL 1", "COAXIAL 2", "OPTICAL": Desired DIGITAL IN jack can be assigned to CBL/SAT button. If you do not assign a jack, select "". |

# 5. Sp Config (Speaker Configuration)

Allows you to change the speaker configuration such as existence of subwoofer, crossover frequency, and so on. Settings are automatically configured if you use the Automatic Speaker Setup.

# 6. Sp Distance (Speaker Distance)

Allows you to set the distance from each speaker to the listening position. Settings are automatically configured if you use the Automatic Speaker Setup.

| Setting Item   | Default Value  | Setting Details                                                                                                                                                                                                 |
|----------------|----------------|-----------------------------------------------------------------------------------------------------------------------------------------------------------------------------------------------------------------|
| Unit           | feet/meters    | Specify the unit of distance for configuring settings.  "Feet": When setting in feet (0.1 ft to 30.0 ft, in increments of 1.0 ft)  "meters": When setting in meters (0.03 m to 9.00 m, in increments of 0.03 m) |
| Front Left     | 12.0 ft/3.60 m | Specify the distance between each speaker and the listening position.                                                                                                                                           |
| Center         | 12.0 ft/3.60 m | Specify the distance between each speaker and the listening position.                                                                                                                                           |
| Front Right    | 12.0 ft/3.60 m | Specify the distance between each speaker and the listening position.                                                                                                                                           |
| Surround Right | 7.0 ft/2.10 m  | Specify the distance between each speaker and the listening position.                                                                                                                                           |
| Surround Left  | 7.0 ft/2.10 m  | Specify the distance between each speaker and the listening position.                                                                                                                                           |
| Subwoofer      | 12.0 ft/3.60 m | Specify the distance between each speaker and the listening position.                                                                                                                                           |

# 7. Level Cal (Level Calibration)

Allows you to adjust the level of each speaker with the built-in test tone. Settings are automatically configured if you use the Automatic Speaker Setup.

| Setting Item   | Default Value | Setting Details                                                                                                                                              |
|----------------|---------------|--------------------------------------------------------------------------------------------------------------------------------------------------------------|
| Front Left     | 0 dB          | Select a value between "-12 dB" and "+12 dB".<br>Select the desired volume level accordingly to<br>the test tone which is output as you change the<br>value. |
| Center         | 0 dB          | Select a value between "-12 dB" and "+12 dB". Select the desired volume level accordingly to the test tone which is output as you change the value.          |
| Front Right    | 0 dB          | Select a value between "-12 dB" and "+12 dB".<br>Select the desired volume level accordingly to<br>the test tone which is output as you change the<br>value. |
| Surround Right | 0 dB          | Select a value between "-12 dB" and "+12 dB". Select the desired volume level accordingly to the test tone which is output as you change the value.          |
| Surround Left  | 0 dB          | Select a value between "-12 dB" and "+12 dB". Select the desired volume level accordingly to the test tone which is output as you change the value.          |
| Subwoofer      | 0 dB          | Select a value between "-15 dB" and "+12 dB". Select the desired volume level accordingly to the test tone which is output as you change the value.          |

# 8. Audio Adjust

Allows you to configure various settings related to sound, such as settings for listening to multiplex audio or multilingual TV broadcasts and sound field settings for listening modes.