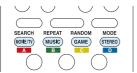

# Operating Music Files with the Remote Controller

- (1) ►: This button starts the playback.
- 1 II: This button pauses the playback.
- SEARCH: This button toggles between the playback screen and list screen during playback.
- ③ ■: This button stops the playback.
- (A) RANDOM: This button performs random playback.
- (§ REPEAT: This button replays the track (or tracks). Pressing this button repeatedly cycles through the repeat modes.
- (b) DISPLAY: This button changes the displayed track information during playback. Pressing this button when the list screen is displayed toggles the screen to playback.
  - Bluetooth-enabled devices: Usable buttons are
     , I◄◄, ◄◄, ▮I, ▶►, ▶►I, and ■.