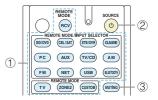

# Functions of the Buttons of the Remote Controller

 Press any of the INPUT SELECTOR button (PC, NET, USB or BLUETOOTH) accordingly to input source.

Operate the remote controller by referring to the name and function of each of the buttons.

- TOP MENU: This button displays the top menu for each media or server.
- ② A/Y, ENTER: These buttons navigate through items and activate the selected item.
  - ✓►: These buttons cycle through pages.
- ③ ◄<: This button fast-reverses the current track. This button is not operable from 10 seconds before the playback ends.
- 4 I=4: This button plays the current track from the beginning. Pressing this button twice plays the previous track.
- (5) CH +/- button: Moves the cursor on the Internet radio stations list in "My Favorites".
- MENU: This button displays the menu of each Internet radio service.
- (7) **RETURN**: This button returns to the previous screen.
- ⑤ → : This button plays the next track.

# Operating Music Files with the Remote Controller

- (1) ►: This button starts the playback.
- 1 II: This button pauses the playback.
- SEARCH: This button toggles between the playback screen and list screen during playback.
- ③ ■: This button stops the playback.
- (A) RANDOM: This button performs random playback.
- (§ REPEAT: This button replays the track (or tracks). Pressing this button repeatedly cycles through the repeat modes.
- (b) DISPLAY: This button changes the displayed track information during playback. Pressing this button when the list screen is displayed toggles the screen to playback.
  - Bluetooth-enabled devices: Usable buttons are
     , I◄◄, ◄◄, ▮I, ▶►, ▶►I, and ■.