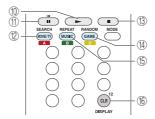

# Operating Music Files with the Remote Controller

- (1) ►: This button starts the playback.
- 1 II: This button pauses the playback.
- SEARCH: This button toggles between the playback screen and list screen during playback.
- ③ ■: This button stops the playback.
- (A) RANDOM: This button performs random playback.
- (§ REPEAT: This button replays the track (or tracks). Pressing this button repeatedly cycles through the repeat modes.
- (b) DISPLAY: This button changes the displayed track information during playback. Pressing this button when the list screen is displayed toggles the screen to playback.
  - Bluetooth-enabled devices: Usable buttons are
     , I◄◄, ◄◄, ▮I, ▶►, ▶►I, and ■.