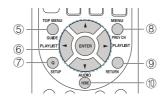

ton again. Reset is complete when the remote indicator flashes twice.

To reset the remote controller to its factory defaults: While holding down RCV, press and hold down HOME for about 3 seconds until the remote indicator lights. Press RCV again within 30 seconds. Reset is complete if the remote indicator flashes twice.

# TV operation

Press the REMOTE MODE button programmed with the remote control code for the relevant AV component to switch the remote controller mode to that for the AV component. Then, operate by using the corresponding buttons. Available buttons vary depending on the product category of the component. Note that some buttons may not work, or the remote controller may not work at all with some components.



- ① REMOTE MODE
- ② (b, INPUT, VOL ▲/▼
- ③ MUTING
- 4 CH +/-



- ⑤ GUIDE
- ⑥ Δ/▼/◄/►, ENTER
- 7 SETUP
- 8 PREV CH
- RETURN
- ① AUDIO (\*)



- (1) ▶, Ⅱ, ■, ◄◄, ▶▶, ◄◄, ▶▶। (\*)
- ② A (Red) (\*), B (Green) (\*), C (Yellow) (\*), D (Blue) (\*)
- (3) Number 1~9, 0, +10
- (4) CLR, DISPLAY
  - \* Not CEC-compatible

# Blu-ray Disc player/DVD player/DVD recorder operation

Press the REMOTE MODE button programmed with the remote control code for the relevant AV component to switch the remote controller mode to that for the AV component. Then, operate by using the corresponding buttons. Available buttons vary depending on the product category of the component. Note that some buttons may not work, or the remote controller may not work at all with some components.



- 1) REMOTE MODE
- ② USOURCE
- ③ MUTING
- (4) CH +/-, DISC +/-



- **⑤** TOP MENU
- ⑥ ▲/▼/◄/