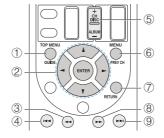

- TOP MENU: This button displays the top menu for each media or server.
- ② A/Y, ENTER: These buttons navigate through items and activate the selected item.
  - ✓►: These buttons cycle through pages.
- ③ ◄<: This button fast-reverses the current track. This button is not operable from 10 seconds before the playback ends.
- 4 I=4: This button plays the current track from the beginning. Pressing this button twice plays the previous track.
- (5) CH +/- button: Moves the cursor on the Internet radio stations list in "My Favorites".
- MENU: This button displays the menu of each Internet radio service.
- (7) **RETURN**: This button returns to the previous screen.
- ⑤ → : This button plays the next track.

# Operating Music Files with the Remote Controller

- (1) ►: This button starts the playback.
- 1 II: This button pauses the playback.
- SEARCH: This button toggles between the playback screen and list screen during playback.
- ③ ■: This button stops the playback.
- (A) RANDOM: This button performs random playback.
- (§ REPEAT: This button replays the track (or tracks). Pressing this button repeatedly cycles through the repeat modes.
- (b) DISPLAY: This button changes the displayed track information during playback. Pressing this button when the list screen is displayed toggles the screen to playback.
  - Bluetooth-enabled devices: Usable buttons are
     , I◄◄, ◄◄, ▮I, ▶►, ▶►I, and ■.