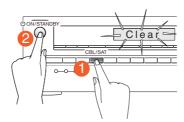

# ■ Registration

- 1. Tune into the AM/FM radio station you want to register.
- Press MEMORY on the unit, so that the preset number flashes on the display.

|        | CLEAR — |             |  |
|--------|---------|-------------|--|
| DIMMER | MEMORY  | TUNING MODE |  |
|        |         |             |  |
|        |         |             |  |

# ■ Deleting a Preset Radio Station

- 1. Select the preset number to delete.
- While holding down MEMORY, press TUNING MODE on the unit to delete the preset number. The number on the display goes off.