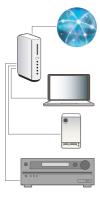

This unit allows you to play music files stored on a PC or a hard disk connected to your home network (NAS device) Make sure the unit and PC or NAS device are connected to the same router.

- To play a music file with DLNA, you need a NAS device etc. with DLNA server functions and a DLNA player (software) to stream the music. You can also stream music files using a PC installed with Windows Media Player 11 or 12 as they are equipped with both DLNA server and player functions. To enable streaming, you must first configure the Windows Media Player 11 or Windows Media Player 12.
- With Windows Media Player 12 Remote Playback function, you can stream music files stored on your PC to the unit by operating the PC.

# ■ Playback

- Start the server (Windows Media Player 11, Windows Media Player 12, or NAS device) storing the music files to play.
- 2. Press NET on the remote controller. The NET screen is displayed and the "NET" indicator lights on the display. If the "NET" flashes, the AV receiver is not properly connected to the network. When using a wired LAN connection, check the Ethernet cable connection, and when using a wireless LAN connection, check whether the "Wi-Fi" indicator on the left side of the AV receiver stays lit.

# Controlling Remote Playback from a PC

You can use this unit to play music files stored on your PC by operating the PC inside your home network. This unit is capable of remote playback via Windows Media Player 12. To use the remote playback function, you must first configure Windows Media Player 12.

# **Summary of Shared Folder**

Shared folder is a folder which is placed on PC or NAS device (a hard disk connected to your network) and made accessible to multiple users on a network.

You can play music files in a shared folder on the PC or NAS device connected to the same network as the unit. To play music files in a shared folder, you must first configure Windows 8 or Windows 7, Make sure the unit and PC or NAS device are connected to the same router.