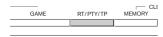

# ■ Registration

- 1. Tune into the AM/FM radio station you want to register.
- Press MEMORY on the unit, so that the preset number flashes on the display.

|        | CLEAR — |             |  |
|--------|---------|-------------|--|
| DIMMER | MEMORY  | TUNING MODE |  |
|        |         |             |  |
|        |         |             |  |