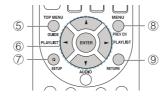

- TOP MENU: This button displays the top menu for each media or server.
- ② A/Y, ENTER: These buttons navigate through items and activate the selected item.
  - ✓►: These buttons cycle through pages.
- ③ ◄<: This button fast-reverses the current track. This button is not operable from 10 seconds before the playback ends.
- 4 I=4: This button plays the current track from the beginning. Pressing this button twice plays the previous track.
- (5) CH +/- button: Moves the cursor on the Internet radio stations list in "My Favorites".
- MENU: This button displays the menu of each Internet radio service.
- (7) **RETURN**: This button returns to the previous screen.
- ⑤ → : This button plays the next track.

# Operating Music Files with the Remote Controller

- (1) ►: This button starts the playback.
- 1 II: This button pauses the playback.
- SEARCH: This button toggles between the playback screen and list screen during playback.
- ③ ■: This button stops the playback.
- (A) RANDOM: This button performs random playback.
- (§ REPEAT: This button replays the track (or tracks). Pressing this button repeatedly cycles through the repeat modes.
- (b) DISPLAY: This button changes the displayed track information during playback. Pressing this button when the list screen is displayed toggles the screen to playback.
  - Bluetooth-enabled devices: Usable buttons are
     , I◄◄, ◄◄, ▮I, ▶►, ▶►I, and ■.