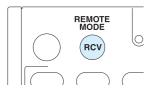

#### Before operation

The name and URL of the additional radio station will be needed for this procedure. Check the specifications before use.

 Press RCV on the remote controller. Always press RCV first to change the remote controller to RECEIVER mode (the mode to operate this unit) since its mode may be changed to operate another components.

# **Selecting the Listening Mode**

The listening modes allow you to select the best sound effect for your input source.

1. Press RCV on the remote controller. Always press RCV first to change the remote controller to RECEIVER mode (the mode to operate this unit) since its mode may be changed to operate another components.

# ■ Operation

 Press RCV on the remote controller. Always press RCV first to change the remote controller to RECEIVER mode (the mode to operate this unit) since its mode may be changed to operate another components.