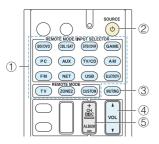

# Functions of the Buttons of the Remote Controller

 Press any of the INPUT SELECTOR button (PC, NET, USB or BLUETOOTH) accordingly to input source.

Operate the remote controller by referring to the name and function of each of the buttons.

- TOP MENU: This button displays the top menu for each media or server.
- ② A/Y, ENTER: These buttons navigate through items and activate the selected item.
  - ✓►: These buttons cycle through pages.
- ③ ◄<: This button fast-reverses the current track. This button is not operable from 10 seconds before the playback ends.
- 4 I=4: This button plays the current track from the beginning. Pressing this button twice plays the previous track.
- (5) CH +/- button: Moves the cursor on the Internet radio stations list in "My Favorites".
- MENU: This button displays the menu of each Internet radio service.
- (7) **RETURN**: This button returns to the previous screen.
- ⑤ → : This button plays the next track.

# Operating Music Files with the Remote Controller

- (1) ►: This button starts the playback.
- 1 II: This button pauses the playback.
- SEARCH: This button toggles between the playback screen and list screen during playback.
- ③ ■: This button stops the playback.
- (A) RANDOM: This button performs random playback.
- (§ REPEAT: This button replays the track (or tracks). Pressing this button repeatedly cycles through the repeat modes.
- (b) DISPLAY: This button changes the displayed track information during playback. Pressing this button when the list screen is displayed toggles the screen to playback.
  - Bluetooth-enabled devices: Usable buttons are
     , I◄◄, ◄◄, ▮I, ▶►, ▶►I, and ■.