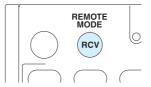

#### Before operation

The name and URL of the additional radio station will be needed for this procedure. Check the specifications before use.

 Press RCV on the remote controller. Always press RCV first to change the remote controller to RECEIVER mode (the mode to operate this unit) since its mode may be changed to operate another components.

# **Selecting the Listening Mode**

The listening modes allow you to select the best sound effect for your input source.

1. Press RCV on the remote controller. Always press RCV first to change the remote controller to RECEIVER mode (the mode to operate this unit) since its mode may be changed to operate another components.

# ■ Operation

 Press RCV on the remote controller. Always press RCV first to change the remote controller to RECEIVER mode (the mode to operate this unit) since its mode may be changed to operate another components.