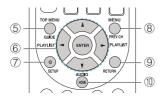

- TOP MENU: This button displays the top menu for each media or server.
- ② A/Y, ENTER: These buttons navigate through items and activate the selected item.
  - ✓►: These buttons cycle through pages.
- ③ ◄<: This button fast-reverses the current track. This button is not operable from 10 seconds before the playback ends.
- 4 I=4: This button plays the current track from the beginning. Pressing this button twice plays the previous track.
- (5) CH +/- button: Moves the cursor on the Internet radio stations list in "My Favorites".
- MENU: This button displays the menu of each Internet radio service.
- (7) **RETURN**: This button returns to the previous screen.
- ⑤ → : This button plays the next track.

# Operating Music Files with the Remote Controller

- (1) ►: This button starts the playback.
- 1 II: This button pauses the playback.
- SEARCH: This button toggles between the playback screen and list screen during playback.
- ③ ■: This button stops the playback.
- (A) RANDOM: This button performs random playback.
- (§ REPEAT: This button replays the track (or tracks). Pressing this button repeatedly cycles through the repeat modes.
- (b) DISPLAY: This button changes the displayed track information during playback. Pressing this button when the list screen is displayed toggles the screen to playback.
  - Bluetooth-enabled devices: Usable buttons are
     , I◄◄, ◄◄, ▮I, ▶►, ▶►I, and ■.