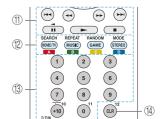

# Operating Music Files with the Remote Controller

- (1) ►: This button starts the playback.
- 1 II: This button pauses the playback.
- SEARCH: This button toggles between the playback screen and list screen during playback.
- ③ ■: This button stops the playback.
- (A) RANDOM: This button performs random playback.
- (§ REPEAT: This button replays the track (or tracks). Pressing this button repeatedly cycles through the repeat modes.
- (b) DISPLAY: This button changes the displayed track information during playback. Pressing this button when the list screen is displayed toggles the screen to playback.
  - Bluetooth-enabled devices: Usable buttons are
     , I◄◄, ◄◄, ▮I, ▶►, ▶►I, and ■.

# Icons Displayed During Playback

Icons are displayed on the display during music file playback. The meaning of each icon is as follows:

::: Track

#: Play

#: Pause

#: Artist

##: Album

: Repeat One Track