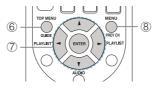

- TOP MENU: This button displays the top menu for each media or server.
- ② A/Y, ENTER: These buttons navigate through items and activate the selected item.
  - ✓►: These buttons cycle through pages.
- ③ ◄<: This button fast-reverses the current track. This button is not operable from 10 seconds before the playback ends.
- 4 I=4: This button plays the current track from the beginning. Pressing this button twice plays the previous track.
- (5) CH +/- button: Moves the cursor on the Internet radio stations list in "My Favorites".
- MENU: This button displays the menu of each Internet radio service.
- (7) **RETURN**: This button returns to the previous screen.
- ⑤ → : This button plays the next track.